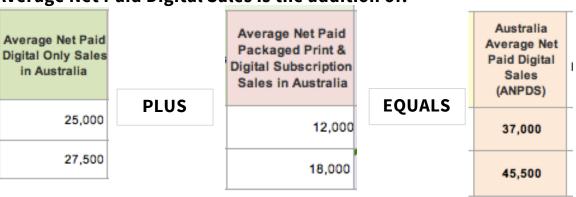

## Average Net Paid Digital Sales is the addition of:

ABC Audited data is presented as Total Masthead Sales on a separate screen to the detailed reporting below: