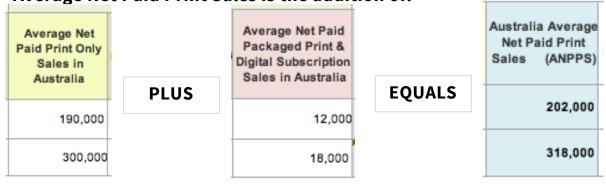

br>YOY |  |
| Trusty Newspaper    | Trusty Publisher    | Metro<br>M-F            | 65 | Mon-Fri           | Q             | Jun-15           | 190,000                                                 | 25,000                                                 | 12,000          | 227,000                                              | 220,000                  | 3.2%          |  |
| Excellent Newspaper | Excellent Publisher | Metro<br>M-F            | 65 | Mon-Fri           | Q             | Jun-15           | 300,000                                                 | 27,500                                                 | 18,000          | 345,500                                              | 340,000                  | 1.6%          |  |

#### Average Net Paid Print Sales is the addition of:



## Average Net Paid Digital Sales is the addition of:













ABC Audited data is presented as Total Masthead Sales on a separate screen to the detailed reporting below:

### Average Net Paid Print Sales - Detailed Reporting

|                     | Publisher           | Pub<br>Type  |        |                   | Print<br>Cover<br>Price |               |                  |                                                      |                     |               | Category break-outs included in ANPPS |                  |                  |                         |                                  |                 |                                                |  |
|---------------------|---------------------|--------------|--------|-------------------|-------------------------